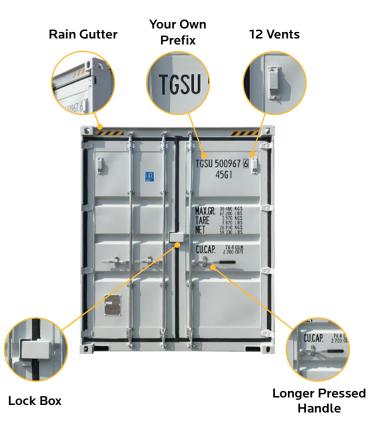

### **PRODUCTION**

A procurement & technical department based in Singapore to closely control the quality of the containers

Full set of standard or customized technical features